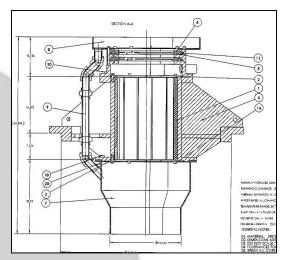

onverting Main Guide Bearings From Oil to Water



### **History - Hydro**

- First conversion in hydro industry dates back to the mid-1990's with Southern California Edison, U.S.A.
  - 15.5"(394mm) shaft diameter x 29"(734mm) overall length
  - 22 MW unit
  - Install 1994
  - Water flow rate 30GPM (114 L/min)
  - Most recent inspection 2005, still visible machining marks on the bearing!

# Recent Conversions Oil to Water

Russell Smith Power House (U.S.A.), 2007

- 3MW, 15"(380mm) shaft, horizontal Francis
   Skagerrak Energi AS (Norway), 2009
- 25MW, 19.3"(490mm) shaft, vertical Francis
   Lake Spaulding, California (U.S.A.), 2010
- 10MW, 14"(355mm) shaft, vertical Francis Spaulding2 PG & E, USA, 2012
- 10MW, 14"(355mm) shaft, vertical Francis



#### **Converting from Oil to Water**





To This!









# Example of a Bearing / Seal Conversion

Spaulding Power House
Pacific Gas and Electric
(U.S.A.)
Nov. 2011



# Spaulding Generating Station Technical Data

- Manufacturer: Pelton Water Wheel 1927
- Type: Vertical, Francis
- Head: 197ft (60m)
- Speed: 257 rpm
- Maximum output: 10.25MW

# **Original Oil System**



# Removing and Inspecting Old Bearing





# **Placing the Liner**





#### Liner Welded in Place



# In Place Machining of the Liner





### **Insertion of New Housing**





# **New SXL Guide Bearing**





### Segmented Shaft Seal





# Assembled Seal Housing and Bearing



### **Spaulding GS Today**

- Operating for 4 years, original installation November 2010
- Turbine opened in March 2011 for bearing inspection
- Bearing removed, inspected and reins