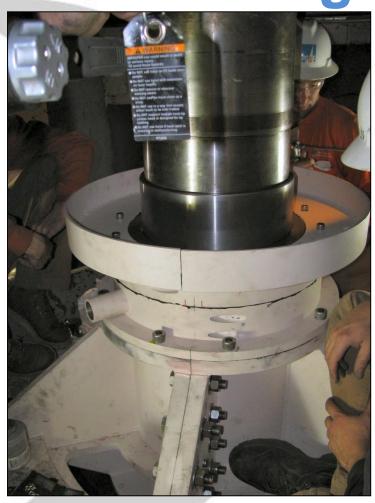

lifornia (U.S.A.), 2010
- 10MW, 14"(355mm) shaft, vertical Francis Spaulding2 PG & E, USA, 2012
- 10MW, 14"(355mm) shaft, vertical Francis



#### **Converting from Oil to Water**





To This!









# Example of a Bearing / Seal Conversion

Spaulding Power House
Pacific Gas and Electric
(U.S.A.)
Nov. 2011



# Spaulding Generating Station Technical Data

- Manufacturer: Pelton Water Wheel 1927
- Type: Vertical, Francis
- Head: 197ft (60m)
- Speed: 257 rpm
- Maximum output: 10.25MW

# **Original Oil System**



# Removing and Inspecting Old Bearing





# **Placing the Liner**





#### Liner Welded in Place



# In Place Machining of the Liner





### **Insertion of New Housing**





# **New SXL Guide Bearing**





### Segmented Shaft Seal





# Assembled Seal Housing and Bearing



### **Spaulding GS Today**

- Operating for 4 years, original installation November 2010
- Turbine opened in March 2011 for bearing inspection
- Bearing removed, inspected and reinstalled in one day using the Thordon tapered key installation method

# Spaulding II

- Client Pacific Gas and Electric
- Consultant Black and Veatch
- End User Pacific Gas and Electric, USA
- Francis Machine Conversion from white metal bearing
- Head: 275ft (84m)
- Specification SXL from end user.
- Installed in early 2012, working perfectly

# **Complete Assembly**