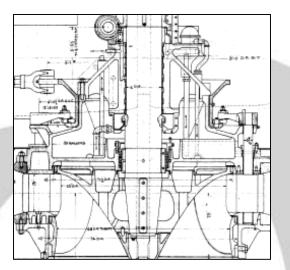

Converting Main Guide Bearings From Oil to Water



### **History - Hydro**

- First conversion in hydro industry dates back to the mid-1990's with Southern California Edison, U.S.A.
  - 15.5"(394mm) shaft diameter x 29"(734mm) overall length
  - 22 MW unit
  - Install 1994
  - Water flow rate 30GPM (114 L/min)
  - Most recent inspection 2005, still visible machining marks on the bearing!

# Recent Conversions Oil to Water

Russell Smith Power House (U.S.A.), 2007

- 3MW, 15"(380mm) shaft, horizontal Francis
   Skagerrak Energi AS (Norway), 2009
- 25MW, 19.3"(490mm) shaft, vertical Francis
   Lake Spaulding, California (U.S.A.), 2010
- 10MW, 14"(355mm) shaft, vertical Francis Spaulding2 PG & E, USA, 2012
- 10MW, 14"(355mm) shaft, vertical Francis



#### **Converting from Oil to Water**





To This!









# Example of a Bearing / Seal Conversion

Spaulding Power House
Pacific Gas and Electric
(U.S.A.)
Nov. 2011



# Spaulding Generating Station Technical Data

- Manufacturer: Pelton Water Wheel 1927
- Type: Vertical, Francis
- Head: 197ft (60m)
- Speed: 257 rpm
- Maximum output: 10.25MW

# **Original Oil System**



# Removing and Inspecting Old Bearing





# **Placing the Liner**





#### Liner Welded in Place



# In Place Machining of the Liner





### **Insertion of New Housing**





# **New SXL Guide Bearing**





### Segmented Shaft Seal





# Assembled Seal Housing and Bearing



### **Spaulding GS Today**

- Operating for 4 years, original installation November 2010
- Turbine opened in March 2011 for bearing inspection
- Bearing removed, inspected and rei