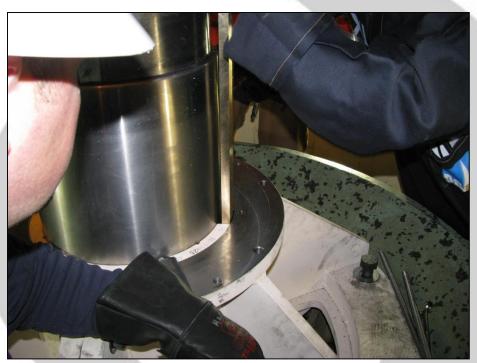

2009
- 25MW, 19.3"(490mm) shaft, vertical Francis
   Lake Spaulding, California (U.S.A.), 2010
- 10MW, 14"(355mm) shaft, vertical Francis Spaulding2 PG & E, USA, 2012
- 10MW, 14"(355mm) shaft, vertical Francis



#### **Converting from Oil to Water**





To This!









# Example of a Bearing / Seal Conversion

Spaulding Power House
Pacific Gas and Electric
(U.S.A.)
Nov. 2011



# Spaulding Generating Station Technical Data

- Manufacturer: Pelton Water Wheel 1927
- Type: Vertical, Francis
- Head: 197ft (60m)
- Speed: 257 rpm
- Maximum output: 10.25MW

# **Original Oil System**



# Removing and Inspecting Old Bearing





# **Placing the Liner**





#### Liner Welded in Place



# In Place Machining of the Liner





### **Insertion of New Housing**





# **New SXL Guide Bearing**





### Segmented Shaft Seal





# Assembled Seal Housing and Bearing



### **Spaulding GS Today**

- Operating for 4 years, original installation November 2010
- Turbine opened in March 2011 for bearing inspection
- Bearing removed, inspected and reinstalled in one day using the Thordon tapered key installation method

# Spaulding II

- Client Pacific Gas and Electric
- Consultant Black and Veatch
- End User Pacific Gas and Electric, USA
- Francis Machine Conversion from white metal bearing
- Head: 275ft (84m)
- Specification SXL from end user.
- Installed in early 2012, working perfectly

# **Complete Assembly**