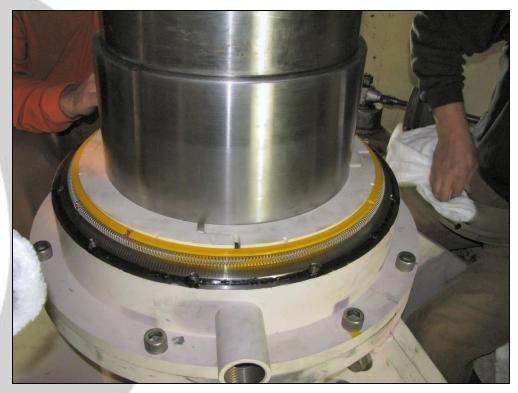

, vertical Francis
   Lake Spaulding, California (U.S.A.), 2010
- 10MW, 14"(355mm) shaft, vertical Francis Spaulding2 PG & E, USA, 2012
- 10MW, 14"(355mm) shaft, vertical Francis



#### **Converting from Oil to Water**





To This!









# Example of a Bearing / Seal Conversion

Spaulding Power House
Pacific Gas and Electric
(U.S.A.)
Nov. 2011



# Spaulding Generating Station Technical Data

- Manufacturer: Pelton Water Wheel 1927
- Type: Vertical, Francis
- Head: 197ft (60m)
- Speed: 257 rpm
- Maximum output: 10.25MW

# **Original Oil System**



# Removing and Inspecting Old Bearing





# **Placing the Liner**





#### Liner Welded in Place



# In Place Machining of the Liner





### **Insertion of New Housing**





# **New SXL Guide Bearing**





### Segmented Shaft Seal





# Assembled Seal Housing and Bearing



### **Spaulding GS Today**

- Operating for 4 years, original installation November 2010
- Turbine opened in March 2011 for bearing inspection
- Bearing removed, inspected and reinstalled in one day using the Thordon tapered key installation method

# Spaulding II

- Client Pacific Gas and Electric
- Consultant Black and Veatch
- End User Pacific Gas and Electric, USA
- Francis Machine Conversion from white metal bearing
- Head: 275ft (84m)
- Specification SXL from end user.
- Installed in early 2012, working perfectly

# **Complete Assembly**