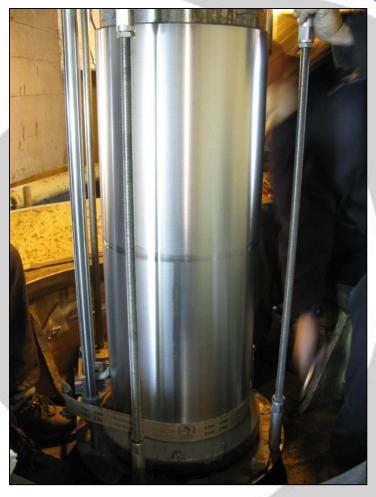

, 15"(380mm) shaft, horizontal Francis
   Skagerrak Energi AS (Norway), 2009
- 25MW, 19.3"(490mm) shaft, vertical Francis
   Lake Spaulding, California (U.S.A.), 2010
- 10MW, 14"(355mm) shaft, vertical Francis Spaulding2 PG & E, USA, 2012
- 10MW, 14"(355mm) shaft, vertical Francis



#### **Converting from Oil to Water**





To This!









# Example of a Bearing / Seal Conversion

Spaulding Power House
Pacific Gas and Electric
(U.S.A.)
Nov. 2011



# Spaulding Generating Station Technical Data

- Manufacturer: Pelton Water Wheel 1927
- Type: Vertical, Francis
- Head: 197ft (60m)
- Speed: 257 rpm
- Maximum output: 10.25MW

# **Original Oil System**



# Removing and Inspecting Old Bearing





# **Placing the Liner**





#### Liner Welded in Place



# In Place Machining of the Liner





### **Insertion of New Housing**





# **New SXL Guide Bearing**





### Segmented Shaft Seal





# Assembled Seal Housing and Bearing



### **Spaulding GS Today**

- Operating for 4 years, original installation November 2010
- Turbine opened in March 2011 for bearing inspection
- Bearing removed, inspected and reinstalled in one day using the Thordon tapered key installation method

# Spaulding II

- Client Pacific Gas and Electric
- Consultant Black and Veatch
- End User Pacific Gas and Electric, USA
- Francis Machine Conversion from white metal bearing
- Head: 275ft (84m)
- Specification SXL from end user.
- Installed in early 2012, working perfectly

# **Complete Assembly**