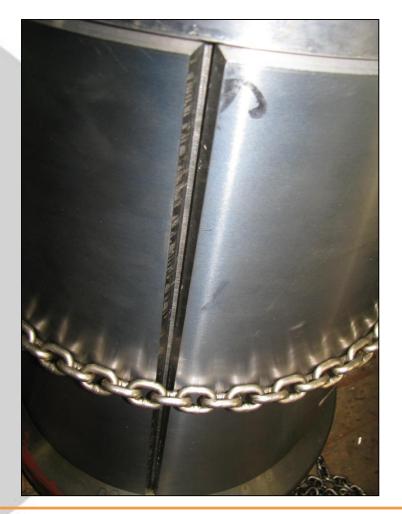

sions Oil to Water

Russell Smith Power House (U.S.A.), 2007

- 3MW, 15"(380mm) shaft, horizontal Francis
   Skagerrak Energi AS (Norway), 2009
- 25MW, 19.3"(490mm) shaft, vertical Francis
   Lake Spaulding, California (U.S.A.), 2010
- 10MW, 14"(355mm) shaft, vertical Francis Spaulding2 PG & E, USA, 2012
- 10MW, 14"(355mm) shaft, vertical Francis



#### **Converting from Oil to Water**





To This!









# Example of a Bearing / Seal Conversion

Spaulding Power House
Pacific Gas and Electric
(U.S.A.)
Nov. 2011



# Spaulding Generating Station Technical Data

- Manufacturer: Pelton Water Wheel 1927
- Type: Vertical, Francis
- Head: 197ft (60m)
- Speed: 257 rpm
- Maximum output: 10.25MW

# **Original Oil System**



# Removing and Inspecting Old Bearing





# **Placing the Liner**





#### Liner Welded in Place



# In Place Machining of the Liner





### **Insertion of New Housing**





# **New SXL Guide Bearing**





### Segmented Shaft Seal





# Assembled Seal Housing and Bearing



### **Spaulding GS Today**

- Operating for 4 years, original installation November 2010
- Turbine opened in March 2011 for bearing inspection
- Bearing removed, inspected and reinstalled in one day using the Thordon tapered key installation method

# Spaulding II

- Client Pacific Gas and Electric
- Consultant Black and Veatch
- End User Pacific Gas and Electric, USA
- Francis Machine Conversion from white metal bearing
- Head: 275ft (84m)
- Specification SXL from end user.
- Installed in early 2012, working perfectly

# **Complete Assembly**