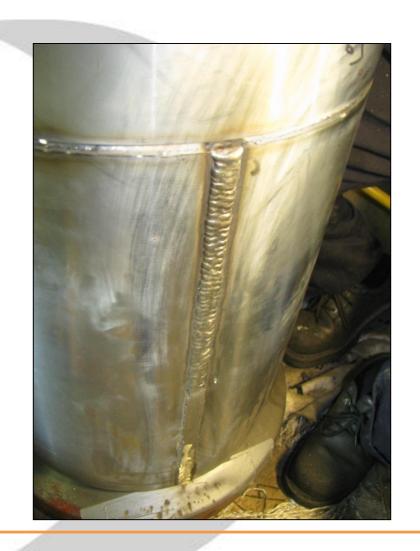

ith Power House (U.S.A.), 2007

- 3MW, 15"(380mm) shaft, horizontal Francis
   Skagerrak Energi AS (Norway), 2009
- 25MW, 19.3"(490mm) shaft, vertical Francis
   Lake Spaulding, California (U.S.A.), 2010
- 10MW, 14"(355mm) shaft, vertical Francis Spaulding2 PG & E, USA, 2012
- 10MW, 14"(355mm) shaft, vertical Francis



#### **Converting from Oil to Water**





To This!









# Example of a Bearing / Seal Conversion

Spaulding Power House
Pacific Gas and Electric
(U.S.A.)
Nov. 2011



# Spaulding Generating Station Technical Data

- Manufacturer: Pelton Water Wheel 1927
- Type: Vertical, Francis
- Head: 197ft (60m)
- Speed: 257 rpm
- Maximum output: 10.25MW

# **Original Oil System**



# Removing and Inspecting Old Bearing





# **Placing the Liner**





#### Liner Welded in Place



# In Place Machining of the Liner





### **Insertion of New Housing**





# **New SXL Guide Bearing**





### Segmented Shaft Seal





# Assembled Seal Housing and Bearing



### **Spaulding GS Today**

- Operating for 4 years, original installation November 2010
- Turbine opened in March 2011 for bearing inspection
- Bearing removed, inspected and reinstalled in one day using the Thordon tapered key installation method

# Spaulding II

- Client Pacific Gas and Electric
- Consultant Black and Veatch
- End User Pacific Gas and Electric, USA
- Francis Machine Conversion from white metal bearing
- Head: 275ft (84m)
- Specification SXL from end user.
- Installed in early 2012, working perfectly

# **Complete Assembly**