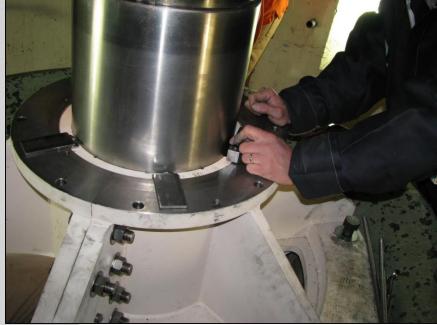

009
- 25MW, 19.3"(490mm) shaft, vertical Francis
   Lake Spaulding, California (U.S.A.), 2010
- 10MW, 14"(355mm) shaft, vertical Francis Spaulding2 PG & E, USA, 2012
- 10MW, 14"(355mm) shaft, vertical Francis



#### **Converting from Oil to Water**





To This!









# Example of a Bearing / Seal Conversion

Spaulding Power House
Pacific Gas and Electric
(U.S.A.)
Nov. 2011



# Spaulding Generating Station Technical Data

- Manufacturer: Pelton Water Wheel 1927
- Type: Vertical, Francis
- Head: 197ft (60m)
- Speed: 257 rpm
- Maximum output: 10.25MW

# **Original Oil System**



# Removing and Inspecting Old Bearing





# **Placing the Liner**





#### Liner Welded in Place



# In Place Machining of the Liner





### **Insertion of New Housing**





# **New SXL Guide Bearing**





### Segmented Shaft Seal





# Assembled Seal Housing and Bearing



### **Spaulding GS Today**

- Operating for 4 years, original installation November 2010
- Turbine opened in March 2011 for bearing inspection
- Bearing removed, inspected and reinstalled in one day using the Thordon tapered key installation method

# Spaulding II

- Client Pacific Gas and Electric
- Consultant Black and Veatch
- End User Pacific Gas and Electric, USA
- Francis Machine Conversion from white metal bearing
- Head: 275ft (84m)
- Specification SXL from end user.
- Installed in early 2012, working perfectly

# **Complete Assembly**