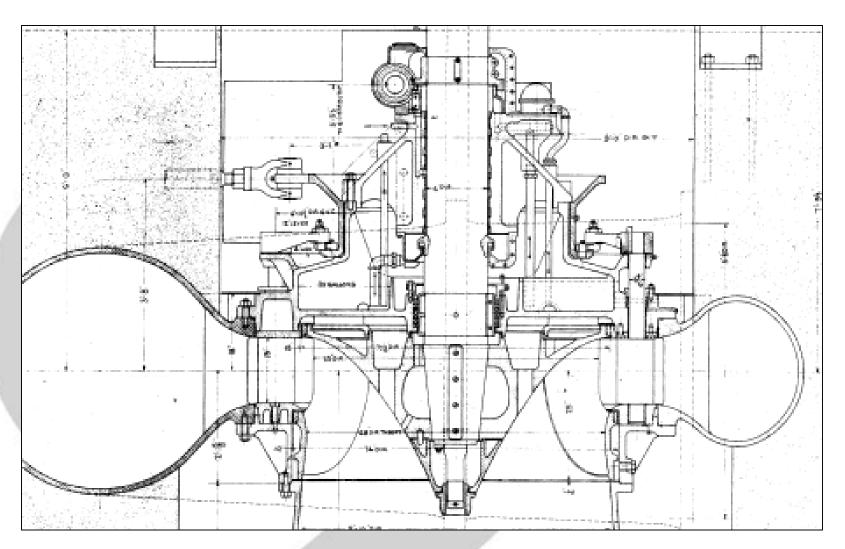

ion 2005, still visible machining marks on the bearing!

# Recent Conversions Oil to Water

Russell Smith Power House (U.S.A.), 2007

- 3MW, 15"(380mm) shaft, horizontal Francis
   Skagerrak Energi AS (Norway), 2009
- 25MW, 19.3"(490mm) shaft, vertical Francis
   Lake Spaulding, California (U.S.A.), 2010
- 10MW, 14"(355mm) shaft, vertical Francis Spaulding2 PG & E, USA, 2012
- 10MW, 14"(355mm) shaft, vertical Francis



#### **Converting from Oil to Water**





To This!









# Example of a Bearing / Seal Conversion

Spaulding Power House
Pacific Gas and Electric
(U.S.A.)
Nov. 2011



# Spaulding Generating Station Technical Data

- Manufacturer: Pelton Water Wheel 1927
- Type: Vertical, Francis
- Head: 197ft (60m)
- Speed: 257 rpm
- Maximum output: 10.25MW

# **Original Oil System**



# Removing and Inspecting Old Bearing





# **Placing the Liner**





#### Liner Welded in Place



# In Place Machining of the Liner





### **Insertion of New Housing**





# **New SXL Guide Bearing**





### Segmented Shaft Seal





# Assembled Seal Housing and Bearing



### **Spaulding GS Today**

- Operating for 4 years, original installation November 2010
- Turbine opened in March 2011 for bearing inspection
- Bearing removed, inspected and reinstalled in one day using the Thordon tapered key installation method

# Spaulding II

- Client Pacific Gas and Electric
- Consultant Black and Veatch
- End User Pacific Gas and Electric, USA
- Francis Machine Conversion from white metal bearing
- Head: 275ft (84m)
- Specification SXL from end user.
- Installed in early 2012, working p