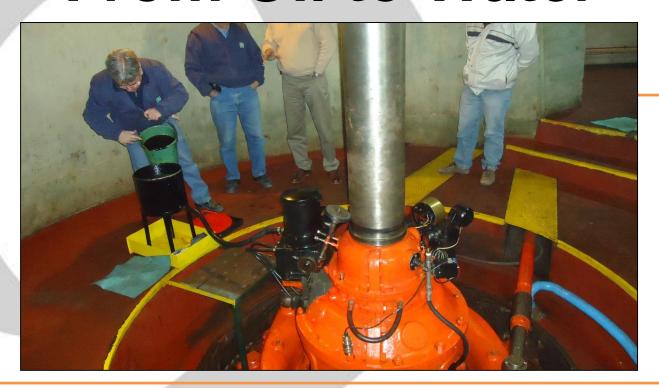

# Converting Main Guide Bearings From Oil to Water



### **History - Hydro**

- First conversion in hydro industry dates back to the mid-1990's with Southern California Edison, U.S.A.
  - 15.5"(394mm) shaft diameter x 29"(734mm) overall length
  - 22 MW unit
  - Install 1994
  - Water flow rate 30GPM (114 L/min)
  - Most recent inspection 2005, still visible machining marks on the bearing!

# Recent Conversions Oil to Water

Russell Smith Power House (U.S.A.), 2007

- 3MW, 15"(380mm) shaft, horizontal Francis
   Skagerrak Energi AS (Norway), 2009
- 25MW, 19.3"(490mm) shaft, vertical Francis
   Lake Spaulding, California (U.S.A.), 2010
- 10MW, 14"(355mm) shaft, vertical Francis Spaulding2 PG & E, USA, 2012
- 10MW, 14"(355mm) shaft, vertical Francis



#### **Converting from Oil to Water**





To This!









# Example of a Bearing / Seal