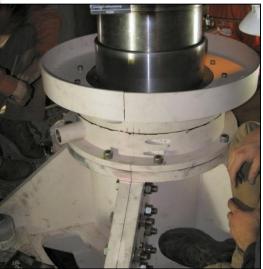

de Bearings From Oil to Water



### **History - Hydro**

- First conversion in hydro industry dates back to the mid-1990's with Southern California Edison, U.S.A.
  - 15.5"(394mm) shaft diameter x 29"(734mm) overall length
  - 22 MW unit
  - Install 1994
  - Water flow rate 30GPM (114 L/min)
  - Most recent inspection 2005, still visible machining marks on the bearing!

# Recent Conversions Oil to Water

Russell Smith Power House (U.S.A.), 2007

- 3MW, 15"(380mm) shaft, horizontal Francis
   Skagerrak Energi AS (Norway), 2009
- 25MW, 19.3"(490mm) shaft, vertical Francis
   Lake Spaulding, California (U.S.A.), 2010
- 10MW, 14"(355mm) shaft, vertical Francis Spaulding2 PG & E, USA, 2012
- 10MW, 14"(355mm) shaft, vertical Francis



#### **Converting from Oil to Water**





To This!









# Example of a Bearing / Seal Conversion

Spaulding Power House
Pacific Gas and Electric
(U.S.A.)
Nov. 2011



# Spaulding Generating Station Technical Data

- Manufacturer: Pelton Water Wheel 1927
- Type: Vertical, Francis
- Head: 197ft (60m)
- Speed: 257 rpm
- Maximum output: 10.25MW

# **Original Oil System**



# Removing and Inspecting Old Bearing





# **Placing the Liner**





#### Liner Welded in Place



# In Place Machining of the Liner





### **Insertion of New Housing**





# **New SXL Guide Bearing**





### Segmented Shaft Seal





# Assembled Seal Housing and Bearing



### **Spaulding GS Today**

- Operating for 4 years, original installation November 2010
- Turbine opened in March 2011 for bearing inspection
- Bearing removed, inspected and reinstalled in one day