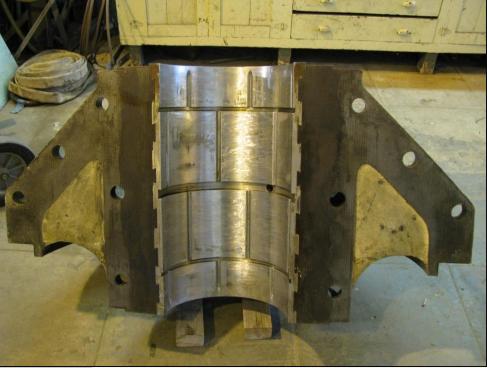

the bearing!

# Recent Conversions Oil to Water

Russell Smith Power House (U.S.A.), 2007

- 3MW, 15"(380mm) shaft, horizontal Francis
   Skagerrak Energi AS (Norway), 2009
- 25MW, 19.3"(490mm) shaft, vertical Francis
   Lake Spaulding, California (U.S.A.), 2010
- 10MW, 14"(355mm) shaft, vertical Francis Spaulding2 PG & E, USA, 2012
- 10MW, 14"(355mm) shaft, vertical Francis



#### **Converting from Oil to Water**





To This!









# Example of a Bearing / Seal Conversion

Spaulding Power House
Pacific Gas and Electric
(U.S.A.)
Nov. 2011



# Spaulding Generating Station Technical Data

- Manufacturer: Pelton Water Wheel 1927
- Type: Vertical, Francis
- Head: 197ft (60m)
- Speed: 257 rpm
- Maximum output: 10.25MW

# **Original Oil System**



# Removing and Inspecting Old Bearing





# **Placing the Liner**





#### Liner Welded in Place



# In Place Machining of the Liner





### **Insertion of New Housing**





# **New SXL Guide Bearing**





### Segmented Shaft Seal





# Assembled Seal Housing and Bearing



### **Spaulding GS Today**

- Operating for 4 years, original installation November 2010
- Turbine opened in March 2011 for bearing inspection
- Bearing removed, inspected and reinstalled in one day using the Thordon tapered key installation method

# Spaulding II

- Client Pacific Gas and Electric
- Consultant Black and Veatch
- End User Pacific Gas and Electric, USA
- Francis Machine Conversion from white metal bearing
- Head: 275ft (84m)
- Specification SXL from end user.
- Installed in early 2012, working perfectly

# **Complete Assembly**