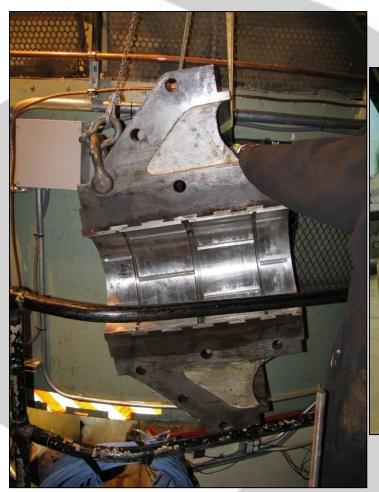

n the bearing!

# Recent Conversions Oil to Water

Russell Smith Power House (U.S.A.), 2007

- 3MW, 15"(380mm) shaft, horizontal Francis
   Skagerrak Energi AS (Norway), 2009
- 25MW, 19.3"(490mm) shaft, vertical Francis
   Lake Spaulding, California (U.S.A.), 2010
- 10MW, 14"(355mm) shaft, vertical Francis Spaulding2 PG & E, USA, 2012
- 10MW, 14"(355mm) shaft, vertical Francis



#### **Converting from Oil to Water**





To This!









# Example of a Bearing / Seal Conversion

Spaulding Power House
Pacific Gas and Electric
(U.S.A.)
Nov. 2011



# Spaulding Generating Station Technical Data

- Manufacturer: Pelton Water Wheel 1927
- Type: Vertical, Francis
- Head: 197ft (60m)
- Speed: 257 rpm
- Maximum output: 10.25MW

# **Original Oil System**



# Removing and Inspecting Old Bearing





# **Placing the Liner**





#### Liner Welded in Place



# In Place Machining of the Liner





### **Insertion of New Housing**





# **New SXL Guide Bearing**





### Segmented Shaft Seal





# Assembled Seal Housing and Bearing



### **Spaulding GS Today**

- Operating for 4 years, original installation November 2010
- Turbine opened in March 2011 for bearing inspection
- Bearing removed, inspected and reinstalled in one day using the Thordon tapered key installation method

# Spaulding II

- Client Pacific Gas and Electric
- Consultant Black and Veatch
- End User Pacific Gas and Electric, USA
- Francis Machine Conversion from white metal bearing
- Head: 275ft (84m)
- Specification SXL from end user.
- Installed in early 2012, working perfectly

# **Complete Assembly**