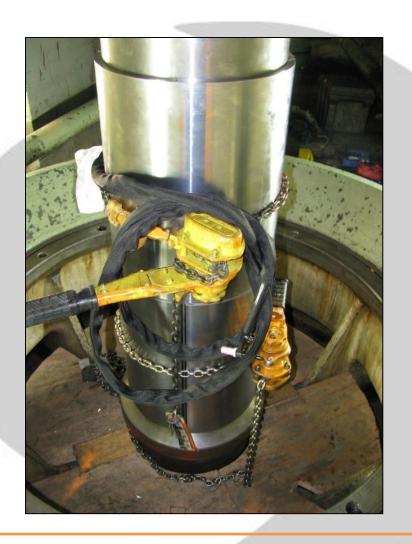

ersions Oil to Water

Russell Smith Power House (U.S.A.), 2007

- 3MW, 15"(380mm) shaft, horizontal Francis
   Skagerrak Energi AS (Norway), 2009
- 25MW, 19.3"(490mm) shaft, vertical Francis
   Lake Spaulding, California (U.S.A.), 2010
- 10MW, 14"(355mm) shaft, vertical Francis Spaulding2 PG & E, USA, 2012
- 10MW, 14"(355mm) shaft, vertical Francis



#### **Converting from Oil to Water**





To This!









# Example of a Bearing / Seal Conversion

Spaulding Power House
Pacific Gas and Electric
(U.S.A.)
Nov. 2011



# Spaulding Generating Station Technical Data

- Manufacturer: Pelton Water Wheel 1927
- Type: Vertical, Francis
- Head: 197ft (60m)
- Speed: 257 rpm
- Maximum output: 10.25MW

# **Original Oil System**



# Removing and Inspecting Old Bearing





# **Placing the Liner**





#### Liner Welded in Place



# In Place Machining of the Liner





### **Insertion of New Housing**





# **New SXL Guide Bearing**





### Segmented Shaft Seal





# Assembled Seal Housing and Bearing



### **Spaulding GS Today**

- Operating for 4 years, original installation November 2010
- Turbine opened in March 2011 for bearing inspection
- Bearing removed, inspected and reinstalled in one day using the Thordon tapered key installation method

# Spaulding II

- Client Pacific Gas and Electric
- Consultant Black and Veatch
- End User Pacific Gas and Electric, USA
- Francis Machine Conversion from white metal bearing
- Head: 275ft (84m)
- Specification SXL from end user.
- Installed in early 2012, working perfectly

# **Complete Assembly**