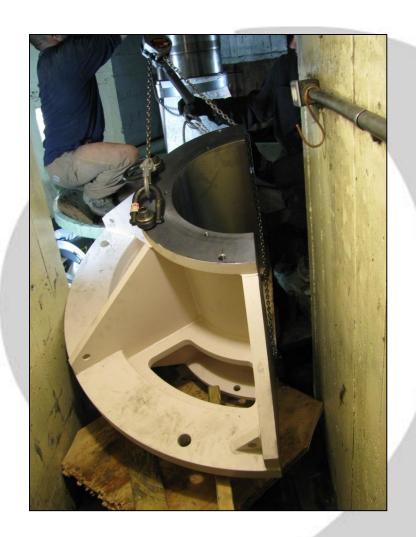

Skagerrak Energi AS (Norway), 2009
- 25MW, 19.3"(490mm) shaft, vertical Francis
   Lake Spaulding, California (U.S.A.), 2010
- 10MW, 14"(355mm) shaft, vertical Francis Spaulding2 PG & E, USA, 2012
- 10MW, 14"(355mm) shaft, vertical Francis



#### **Converting from Oil to Water**





To This!









# Example of a Bearing / Seal Conversion

Spaulding Power House
Pacific Gas and Electric
(U.S.A.)
Nov. 2011



# Spaulding Generating Station Technical Data

- Manufacturer: Pelton Water Wheel 1927
- Type: Vertical, Francis
- Head: 197ft (60m)
- Speed: 257 rpm
- Maximum output: 10.25MW

# **Original Oil System**



# Removing and Inspecting Old Bearing





# **Placing the Liner**





#### Liner Welded in Place



# In Place Machining of the Liner





### **Insertion of New Housing**





# **New SXL Guide Bearing**





### Segmented Shaft Seal





# Assembled Seal Housing and Bearing



### **Spaulding GS Today**

- Operating for 4 years, original installation November 2010
- Turbine opened in March 2011 for bearing inspection
- Bearing removed, inspected and reinstalled in one day using the Thordon tapered key installation method

# Spaulding II

- Client Pacific Gas and Electric
- Consultant Black and Veatch
- End User Pacific Gas and Electric, USA
- Francis Machine Conversion from white metal bearing
- Head: 275ft (84m)
- Specification SXL from end user.
- Installed in early 2012, working perfectly

# **Complete Assembly**