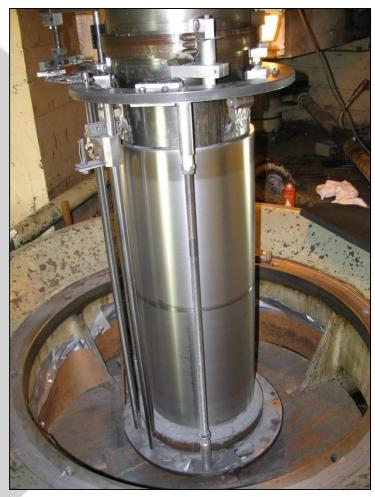

15"(380mm) shaft, horizontal Francis
   Skagerrak Energi AS (Norway), 2009
- 25MW, 19.3"(490mm) shaft, vertical Francis
   Lake Spaulding, California (U.S.A.), 2010
- 10MW, 14"(355mm) shaft, vertical Francis Spaulding2 PG & E, USA, 2012
- 10MW, 14"(355mm) shaft, vertical Francis



#### **Converting from Oil to Water**





To This!









# Example of a Bearing / Seal Conversion

Spaulding Power House
Pacific Gas and Electric
(U.S.A.)
Nov. 2011



# Spaulding Generating Station Technical Data

- Manufacturer: Pelton Water Wheel 1927
- Type: Vertical, Francis
- Head: 197ft (60m)
- Speed: 257 rpm
- Maximum output: 10.25MW

# **Original Oil System**



# Removing and Inspecting Old Bearing





# **Placing the Liner**





#### Liner Welded in Place



# In Place Machining of the Liner





### **Insertion of New Housing**





# **New SXL Guide Bearing**





### Segmented Shaft Seal





# Assembled Seal Housing and Bearing



### **Spaulding GS Today**

- Operating for 4 years, original installation November 2010
- Turbine opened in March 2011 for bearing inspection
- Bearing removed, inspected and reinstalled in one day using the Thordon tapered key installation method

# Spaulding II

- Client Pacific Gas and Electric
- Consultant Black and Veatch
- End User Pacific Gas and Electric, USA
- Francis Machine Conversion from white metal bearing
- Head: 275ft (84m)
- Specification SXL from end user.
- Installed in early 2012, working perfectly

# **Complete Assembly**