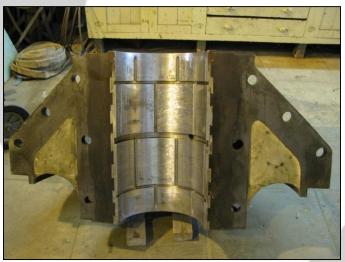

Guide Bearings From Oil to Water



### **History - Hydro**

- First conversion in hydro industry dates back to the mid-1990's with Southern California Edison, U.S.A.
  - 15.5"(394mm) shaft diameter x 29"(734mm) overall length
  - 22 MW unit
  - Install 1994
  - Water flow rate 30GPM (114 L/min)
  - Most recent inspection 2005, still visible machining marks on the bearing!

# Recent Conversions Oil to Water

Russell Smith Power House (U.S.A.), 2007

- 3MW, 15"(380mm) shaft, horizontal Francis
   Skagerrak Energi AS (Norway), 2009
- 25MW, 19.3"(490mm) shaft, vertical Francis
   Lake Spaulding, California (U.S.A.), 2010
- 10MW, 14"(355mm) shaft, vertical Francis Spaulding2 PG & E, USA, 2012
- 10MW, 14"(355mm) shaft, vertical Francis



#### **Converting from Oil to Water**





To This!









# Example of a Bearing / Seal Conversion

Spaulding Power House
Pacific Gas and Electric
(U.S.A.)
Nov. 2011



# Spaulding Generating Station Technical Data

- Manufacturer: Pelton Water Wheel 1927
- Type: Vertical, Francis
- Head: 197ft (60m)
- Speed: 257 rpm
- Maximum output: 10.25MW

# **Original Oil System**



# Removing and Inspecting Old Bearing





# **Placing the Liner**





#### Liner Welded in Place



# In Place Machining of the Liner





### **Insertion of New Housing**





# **New SXL Guide Bearing**





### Segmented Shaft Seal





# Assembled Seal Housing and Bearing



### **Spaulding GS Today**

- Operating for 4 years, original installation November 2010
- Turbine opened in March 2011 for bearing inspection
- Bearing removed, inspected and reinstalled in one