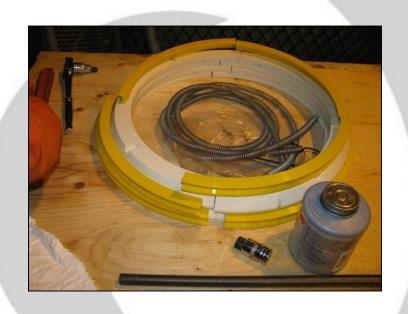

ft, vertical Francis
   Lake Spaulding, California (U.S.A.), 2010
- 10MW, 14"(355mm) shaft, vertical Francis Spaulding2 PG & E, USA, 2012
- 10MW, 14"(355mm) shaft, vertical Francis



#### **Converting from Oil to Water**





To This!









# Example of a Bearing / Seal Conversion

Spaulding Power House
Pacific Gas and Electric
(U.S.A.)
Nov. 2011



# Spaulding Generating Station Technical Data

- Manufacturer: Pelton Water Wheel 1927
- Type: Vertical, Francis
- Head: 197ft (60m)
- Speed: 257 rpm
- Maximum output: 10.25MW

# **Original Oil System**



# Removing and Inspecting Old Bearing





# **Placing the Liner**





#### Liner Welded in Place



# In Place Machining of the Liner





### **Insertion of New Housing**





# **New SXL Guide Bearing**





### Segmented Shaft Seal





# Assembled Seal Housing and Bearing



### **Spaulding GS Today**

- Operating for 4 years, original installation November 2010
- Turbine opened in March 2011 for bearing inspection
- Bearing removed, inspected and reinstalled in one day using the Thordon tapered key installation method

# Spaulding II

- Client Pacific Gas and Electric
- Consultant Black and Veatch
- End User Pacific Gas and Electric, USA
- Francis Machine Conversion from white metal bearing
- Head: 275ft (84m)
- Specification SXL from end user.
- Installed in early 2012, working perfectly

# **Complete Assembly**