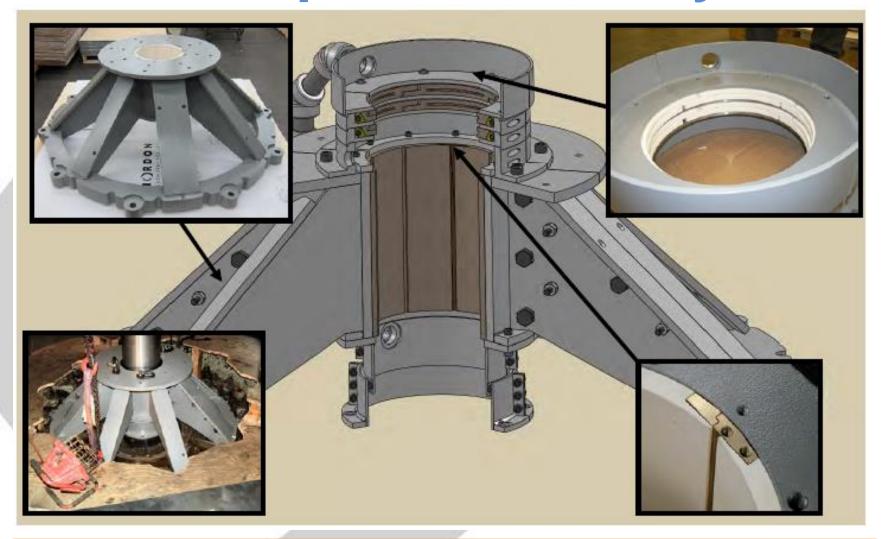

ring





# **Placing the Liner**





#### Liner Welded in Place



# In Place Machining of the Liner





### **Insertion of New Housing**





# **New SXL Guide Bearing**





### Segmented Shaft Seal





# Assembled Seal Housing and Bearing



### **Spaulding GS Today**

- Operating for 4 years, original installation November 2010
- Turbine opened in March 2011 for bearing inspection
- Bearing removed, inspected and reinstalled in one day using the Thordon tapered key installation method

# Spaulding II

- Client Pacific Gas and Electric
- Consultant Black and Veatch
- End User Pacific Gas and Electric, USA
- Francis Machine Conversion from white metal bearing
- Head: 275ft (84m)
- Specification SXL from end user.
- Installed in early 2012, working perfectly

# **Complete Assembly**