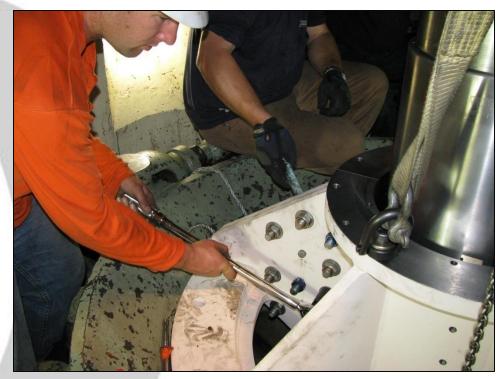

Skagerrak Energi AS (Norway), 2009
- 25MW, 19.3"(490mm) shaft, vertical Francis
   Lake Spaulding, California (U.S.A.), 2010
- 10MW, 14"(355mm) shaft, vertical Francis Spaulding2 PG & E, USA, 2012
- 10MW, 14"(355mm) shaft, vertical Francis



#### **Converting from Oil to Water**





To This!









# Example of a Bearing / Seal Conversion

Spaulding Power House
Pacific Gas and Electric
(U.S.A.)
Nov. 2011



# Spaulding Generating Station Technical Data

- Manufacturer: Pelton Water Wheel 1927
- Type: Vertical, Francis
- Head: 197ft (60m)
- Speed: 257 rpm
- Maximum output: 10.25MW

# **Original Oil System**



# Removing and Inspecting Old Bearing





# **Placing the Liner**





#### Liner Welded in Place



# In Place Machining of the Liner





### **Insertion of New Housing**





# **New SXL Guide Bearing**





### Segmented Shaft Seal





# Assembled Seal Housing and Bearing



### **Spaulding GS Today**

- Operating for 4 years, original installation November 2010
- Turbine opened in March 2011 for bearing inspection
- Bearing removed, inspected and reinstalled in one day using the Thordon tapered key installation method

# Spaulding II

- Client Pacific Gas and Electric
- Consultant Black and Veatch
- End User Pacific Gas and Electric, USA
- Francis Machine Conversion from white metal bearing
- Head: 275ft (84m)
- Specification SXL from end user.
- Installed in early 2012, working perfectly

# **Complete Assembly**